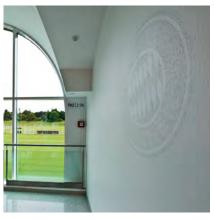

Think of a design — any design or logo. Now imagine it on your walls.

With Vitrulan Custom Logo Program, even a facility's walls can be a reflection of the company or organization's identity. Made of 100 percent finely spun glass yarn, Vitrulan Custom Logo is the only fabric wall covering that allows almost all elements of corporate design to be displayed effectively. The product can be combined with other Vitrulan wall covering designs to create a unique, individualized style whether for one feature wall or the entire wall area. The Custom Logo Program is ideal for use in hotels, restaurants, retail stores, banks, corporate offices and

### **VERTICAL**