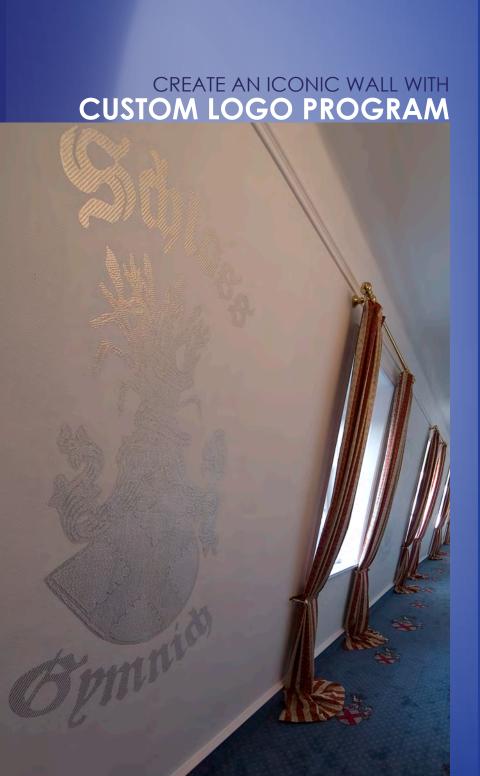

Think of a design — any design or logo. Now imagine it on your walls.

With Vitrulan Custom Logo Program, even a facility's walls can be a reflection of the company or organization's identity. Made of 100 percent finely spun glass yarn, Vitrulan Custom Logo is the only fabric wall covering that allows almost all elements of corporate design to be displayed effectively. The product can be combined with other Vitrulan wall covering designs to create a unique, individualized style whether for one feature wall or the entire wall area. The Custom Logo Program is ideal for use in hotels, restaurants, retail stores, banks, corporate offices and