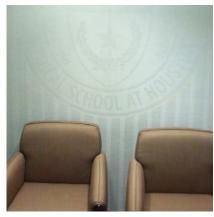

Think of a design — any design or logo. Now imagine it on your walls.

With Vitrulan Custom Logo Program, even a facility's walls can be a reflection of the company or organization's identity. Made of 100 percent finely spun glass yarn, Vitrulan Custom Logo is the only fabric wall covering that allows almost all elements of corporate design to be displayed effectively. The product can be combined with other Vitrulan wall covering designs to create a unique, individualized style whether for one feature wall or the entire wall area. The Custom Logo Program is ideal for use in hotels, restaurants, retail stores, banks, corporate offices and

### HORIZONTAL

Washing the logo area with different lighting options, patural or artificial can create visually stupping effects