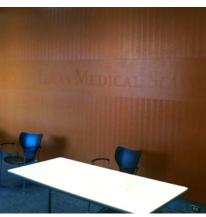

Think of a design — any design or logo. Now imagine it on your walls.

With Vitrulan Custom Logo Program, even a facility's walls can be a reflection of the company or organization's identity. Made of 100 percent finely spun glass yarn, Vitrulan Custom Logo is the only fabric wall covering that allows almost all elements of corporate design to be displayed effectively. The product can be combined with other Vitrulan wall covering designs to create a unique, individualized style whether for one feature wall or the entire wall area. The Custom Logo Program is ideal for use in hotels, restaurants, retail stores, banks, corporate offices and

### HORIZONTAL

Washing the logo area with different lighting options, patural or artificial can create visually stupping effects