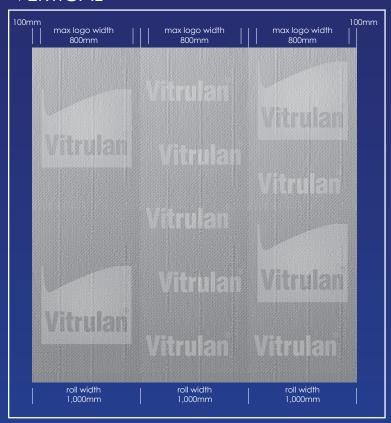

# **TECHNICAL INFORMATION**

- Logo should be placed at least 100 mm from fabric side
- Height of logo or of its smallest element (i.e. a letter) should be at least 100 mm.

### **VERTICAL**