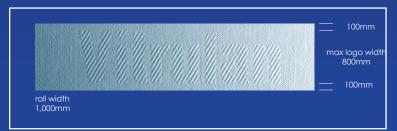

# **TECHNICAL INFORMATION**

- Logo should be placed at least 100 mm from fabric side
- Height of logo or of its smallest element (i.e. a letter) should be at least 100 mm.

### HORIZONTAL

Washing the logo area with different lighting options, patural or artificial can create visually stupping effects