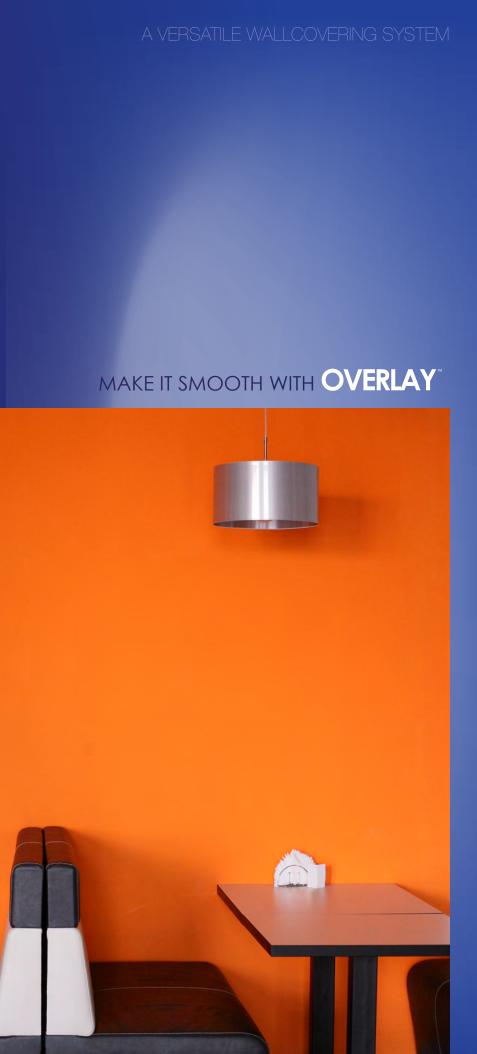

## Goes on Easily, Finishes Perfectly

For walls that truly are smooth as glass, choose Vitrulan Overlay. Made of 100 percent glass filaments, Overlay is a nonwoven wallcovering that creates a flush, clean surface designed to hide imperfections of your walls. It's simple to apply and even easier to maintain. Overlay goes on like regular wallpaper, and can then be painted in any color. The result is a seamless surface that can be cleaned and scrubbed as needed. Plus it can be repainted over and over, while still maintaining its sleek aesthetics.

Overlay is easy to apply and corrects imperfections

Overlay creates an easy-to-paint surface for the color of your choice